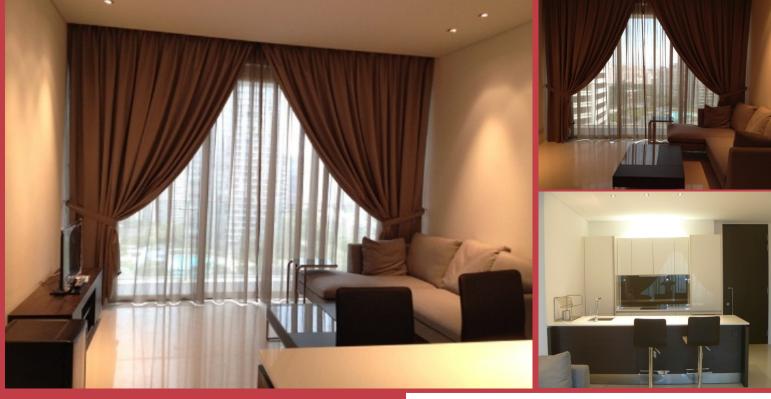

#### SCOTTS SQUARE, 6, SCOTTS ROAD, ORCHARD, RIVER VALLEY, SINGAPORE 228209

LISTING ID: **OCCUPANCY: AVAILABILITY:** SIZE BUILT-UP: NO. OF FLOORS: FLOOR/LEVEL: BED ROOMS: BATH ROOMS: MAIDS ROOMS: PARKING SPACES: **LAYOUT TYPE:** FACING: VIEWING: RENTAL PRICE: **COMPLETION YEAR:** CONDITION:

SGLA68248373 TENANTED NOW 893SQFT (83SQM) N/A N/A - HIGH FLOOR 2 2 N/A N/A N/A N/A N/A S\$6.998 7.84PSF (84.35PSM) 2010, 13Y<u>RS</u> **RENOVATED** 

**FULLY FURNISHED** 

MAR 3, 2023

## SCOTTS SQUARE